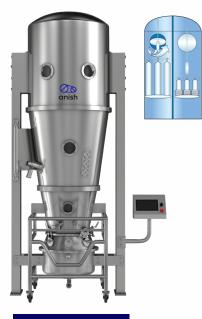

## anish fluid bed

ATSG - C

1 L to 2500 L complete scalable range

Convertible combo processor: Drying, Top spray, Bottom spray and Roto granulator options

Top spray granulation-1, 3, 6 & 9 head spray nozzles. Bottom spray coating - Standard, high speed & light design spray nozzles.

Through-the-wall & Stand-alone design options

Cylindrical & conical expansion chamber design options

Single shaking & twin shaking filter bag and air purge socks & bonnet filter options

Precise dew point control (up to -400 C) to process moisture sensitive products

Product charging and discharging by vacuum transfer and tipper options

Head Office: G-68, M.I.D.C, Ambad, Nashik, Maharashtra, India - 422010.

Sales Office: B-613, Lodha Surpremus II, Wagle Estate, Thane (W), Mumbai, Maharashtra, India - 400604.