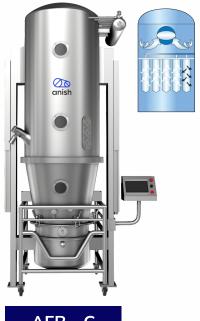

## anish fluid bed

ATSG - C

1 L to 2500 L complete scalable range

Convertible combo processor: Drying, Top spray, Bottom spray and Roto granulator options

Top spray granulation-1, 3, 6 & 9 head spray nozzles. Bottom spray coating - Standard, high speed & light design spray nozzles.

Through-the-wall & Stand-alone design options

Cylindrical & conical expansion chamber design options

Single shaking & twin shaking filter bag and air purge socks & bonnet filter options

Precise dew point control (up to -400 C) to process moisture sensitive products

Product charging and discharging by vacuum transfer and tipper options

Head Office: G-68, M.I.D.C, Ambad, Nashik, Maharashtra, India - 422010.

Sales Office: B-613, Lodha Surpremus II, Wagle Estate, Thane (W), Mumbai, Maharashtra, India - 400604.