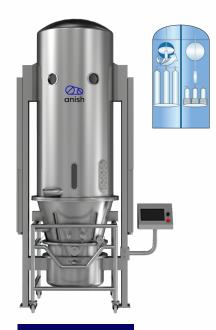

## anish fluid bed

ATSG - C

1 L to 2500 L complete scalable range

Convertible combo processor: Drying, Top spray, Bottom spray and Roto granulator options

Top spray granulation-1, 3, 6 & 9 head spray nozzles. Bottom spray coating - Standard, high speed & light design spray nozzles.

Through-the-wall & Stand-alone design options

Cylindrical & conical expansion chamber design options

Single shaking & twin shaking filter bag and air purge socks & bonnet filter options

Precise dew point control (up to -400 C) to process moisture sensitive products

Product charging and discharging by vacuum transfer and tipper options

Head Office: G-68, M.I.D.C, Ambad, Nashik, Maharashtra, India - 422010.

Sales Office: B-613, Lodha Surpremus II, Wagle Estate, Thane (W), Mumbai, Maharashtra, India - 400604.