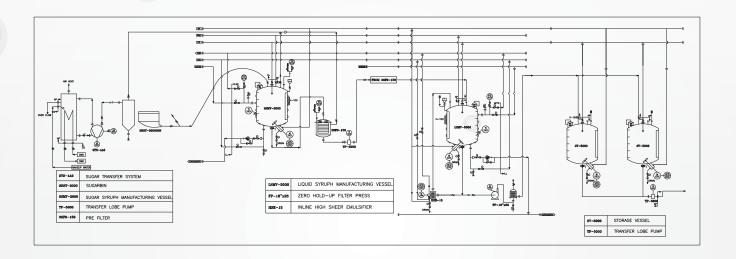

## Ideal for liquid oral formulations

(Medicated syrup / flavoured syrup / water-based syrup)

## Salient Features:

- cGMP Compliant safe cleaning & validation
- The vessels are provided with sanitary design flush bottom discharge valve.
- Monkey ladder is provided in the vessel for easy maintenance and cleaning purpose
- Jacket/limpet coil for heating & Cooling
- Advanced automation with regulatory compliance control-21 CFR part 11 compliance
- Digital indication & controls of all process parameters for process time, agitator speed, temperature, pressure & level
- SS 316/316L contact parts.

- · Minimum manual handling of liquid.
- All material transfer is done under vacuum & transfer Pump
- All Vessels are cGMP & with Load Cells
- · The gaskets are silicon food grade
- The entire plant is equipped with CIP
- · Easy for loading & unloading
- · Easy for cleaning
- · Dry as well as water cooling mechanical seal
- Gear Box-Bonfliglioli / Greaves make