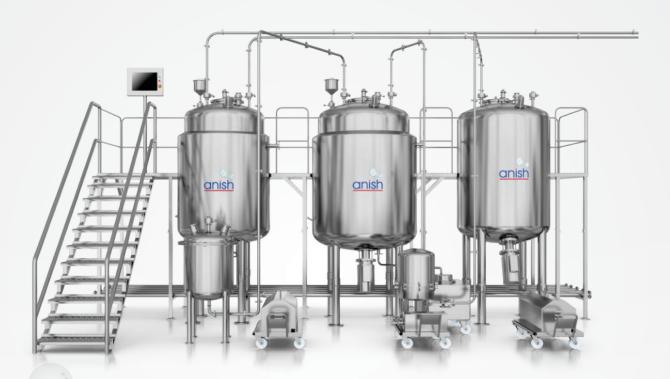

## Ideal for liquid oral formulations

(Medicated syrup / flavoured syrup / water-based syrup)

## Salient Features:

- cGMP Compliant safe cleaning & validation
- The vessels are provided with sanitary design flush bottom discharge valve.
- Monkey ladder is provided in the vessel for easy maintenance and cleaning purpose
- Jacket/limpet coil for heating & Cooling
- Advanced automation with regulatory compliance control-21 CFR part 11 compliance
- Digital indication & controls of all process parameters for process time, agitator speed, temperature, pressure & level
- SS 316/316L contact parts.

- · Minimum manual handling of liquid.
- All material transfer is done under vacuum & transfer Pump
- All Vessels are cGMP & with Load Cells
- · The gaskets are silicon food grade
- The entire plant is equipped with CIP
- · Easy for loading & unloading
- · Easy for cleaning
- · Dry as well as water cooling mechanical seal
- Gear Box-Bonfliglioli / Greaves make